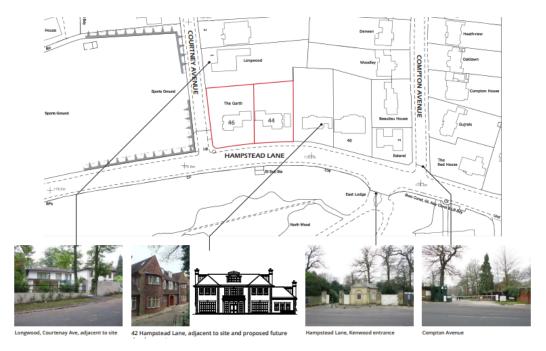

# Appendix 2 - Plans

# Site location plan:



### Existing Site Plan



# Proposed Site Plan



# **Existing Photos**





### Existing Southern Elevation:



### Proposed Southern Elevation:



### **Existing Western Elevation**



### **Proposed Western Elevation**



#### **Existing Northern Elevation**



### **Proposed Northern Elevation**



### **Existing Eastern Elevation**



# Proposed Eastern Elevation



#### **CGI West of Site**



#### **CGI East of Site**



#### CGI Rear / Northern Elevation



# Proposed Ground Floor



# Proposed Roof Plan



### Proposed Basement Plan



### **Proposed Lower Ground Floor**



Propsoed First Floor



### Proposed Second Floor